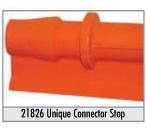

The unique "connector-stop" molded into one end prevents covers from overlapping during installation. This eliminates wasted time when trucks have to be moved to reconnect sections that did not couple correctly. This cover is also compatible with Salisbury 1.5" I.D. Class 3 or 4 flexible rubber line hose.