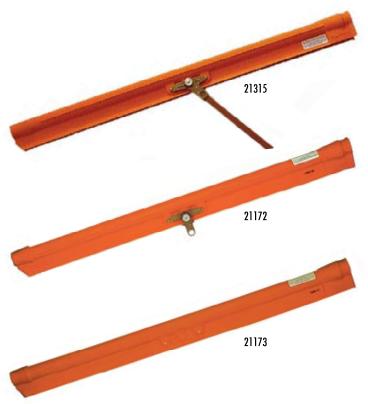

All of our lightweight covers are made from safety orange Type I high density cross link polyethylene.

\*guarded Ø to guarded Ø.

21826

| Cat. No.               | Description<br>ft. ( m )                       | ASTM<br>Voltage Class | Grade | Weight ea.<br>lbs. ( kgs ) |
|------------------------|------------------------------------------------|-----------------------|-------|----------------------------|
| 27 kV CONDUCTOR COVERS |                                                |                       |       |                            |
| 21172                  | 5' ( 1.5 ) Cover w/ Eye                        | 3                     | 2     | 4.0 ( 1.8 )                |
| 21173                  | 5' ( 1.5 ) Cover w/o Eye                       | 3                     |       | 3.0 ( 1.4 )                |
| 21315                  | 5' ( 1.5 ) Cover w/ 4' ( 1.2) Fiberglass Stick | 3                     | 1     | 5.0 ( 2.25 )               |
| 21234                  | Adapter Eye                                    | 3                     |       | 1.5 ( 0.7 )                |
| 35kV CONDUCTOR COVER   |                                                |                       |       |                            |
| 21826                  | 6' ( 1.8 ) Cover                               | 4                     |       | 6.5 ( 2.95 )               |