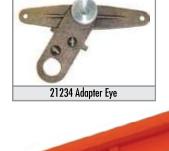

All of our lightweight covers are made from safety orange Type I high density cross link polyethylene.

\*guarded Ø to guarded Ø.

21826

| Cat. No.               | Description<br>ft. ( m )                       | ASTM<br>Voltage Class | Grade | Weight ea.<br>lbs. ( kgs ) |
|------------------------|------------------------------------------------|-----------------------|-------|----------------------------|
| 27 kV CONDUCTOR COVERS |                                                |                       |       |                            |
| 21172                  | 5' ( 1.5 ) Cover w/ Eye                        | 3                     | 2     | 4.0 ( 1.8 )                |
| 21173                  | 5' ( 1.5 ) Cover w/o Eye                       | 3                     |       | 3.0 ( 1.4 )                |
| 21315                  | 5' ( 1.5 ) Cover w/ 4' ( 1.2) Fiberglass Stick | 3                     | 1     | 5.0 ( 2.25 )               |
| 21234                  | Adapter Eye                                    | 3                     |       | 1.5 ( 0.7 )                |
| 35kV CONDUCTOR COVER   |                                                |                       |       |                            |
| 21826                  | 6' ( 1.8 ) Cover                               | 4                     |       | 6.5 ( 2.95 )               |