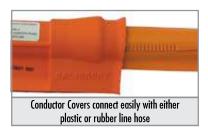

The unique "connector-stop" molded into one end prevents covers from overlapping during installation. This eliminates wasted time when trucks have to be moved to reconnect sections that did not couple correctly. This cover is also compatible with Salisbury 1.5" I.D. Class 3 or 4 flexible rubber line hose.